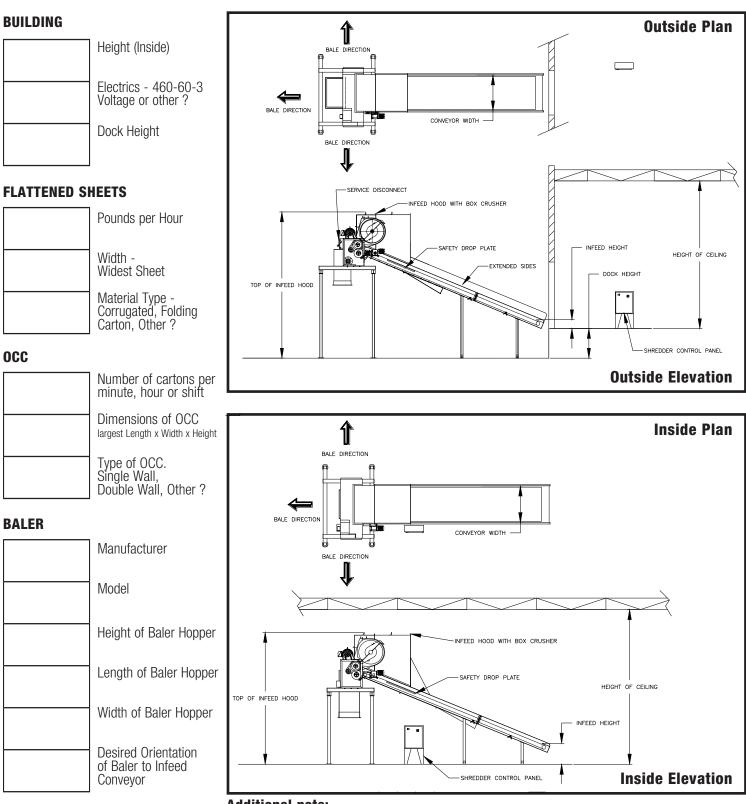

## **Piggyback Configuration Worksheet**

## **Installation Notes**

Additional note:

• Circle Desired Bale Direction on Above Diagrams