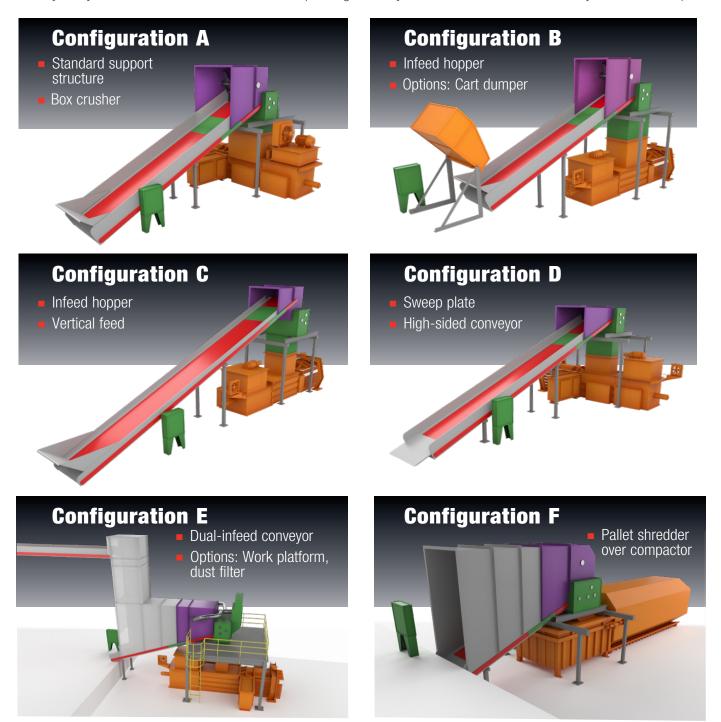

**Configurations that fit your system** 

## Piggyback Shredders with custom configurations designed for a Wide Variety of Industrial Applications like yours. Get the exact shredder for your specific application.

Only BloApCo offers eight basic shredder sizes, with literally hundreds of variations to give you the exact shredder/compactor/ baler system you need. The end result is that each BloApCo engineered system eliminates the need to manually break down scrap.